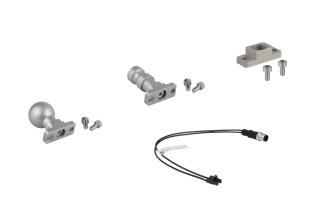

#### Design

- HTS holder system: Bolts with slot Ø 19 mm or ball Ø 28.5 mm
- Mounting plate: 38x15x11.5 mm, G1/4" female thread
- Sensor set for both end positions with M12 plug connectorPlug-in screw union in swiveling angular design for 6 mm
- Plug-in screw union in swiveling angular design for 6 mm hose diameter

#### Applications

• For connecting needle grippers to the gripper system and to the media supply.

## **Product Highlights**

- Universally applicable, since tooling connection is possible on different sides of the gripper
- Fast, reliable adaptation to a wide variety of workpieces thanks to standardized connection options
- Retrofittable sensor transmits status information (needles extended or retracted) to control system