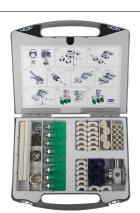

#### Design

- Consisting of more than 120 parts
- Including 8 vacuum suction cups SPB4-30 for pouches and other flexible packages
- Including manual quick-change adapter with bayonet coupling
- In sturdy plastic case with detailed assembly instructions

### **Product Highlights**

- Starter set for the simple construction of vacuum end effectors including detailed assembly instructions
- Set of over 120 individual parts for the assembly of up to two complete vacuum end effectors